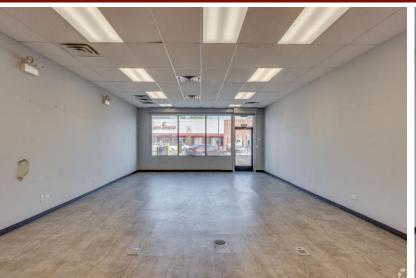

1,195 SF Retail Space 5425-33 W. Chicago Ave. Chicago, Illinois

## FOR LEASE

**ENDCAP RETAIL / RESTAURANT SPACE WITH PARKING** 

- 1,195 SF former Boost Mobile, Little Ceaser's Pizza and Beefy's fast food restaurants in high density, retail corridor on Chicago Avenue in Chicago's Austin neighborhood at corner of Lotus Ave.
- Great access, visibility and 20-car parking lot onsite.
- Newer (10 year old) 4-tenant, 5,623 sf center with 20-car parking
- Great visibility and access off Chicago and Lotus
- · Area co-tenants include McDonalds, Dollar General, Family Dollar
- Zoning: B3-1