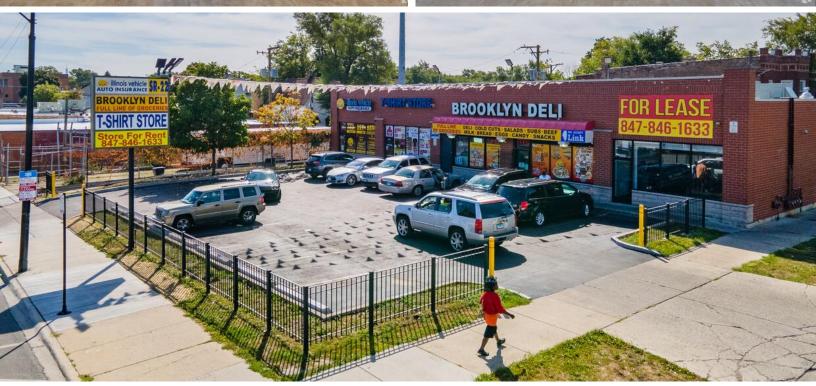

1,195 SF Retail Space 5425-33 W. Chicago Ave. Chicago, Illinois

## FOR LEASE

**ENDCAP RETAIL / RESTAURANT SPACE WITH PARKING** 

- 1,195 SF former Boost Mobile, Little Ceaser's Pizza and Beefy's fast food restaurants in high density, retail corridor on Chicago Avenue in Chicago's Austin neighborhood at corner of Lotus Ave.
- Great access, visibility and 20-car parking lot onsite.
- Newer (10 year old) 4-tenant, 5,623 sf center with 20-car parking
- Great visibility and access off Chicago and Lotus
- · Area co-tenants include McDonalds, Dollar General, Family Dollar
- Zoning: B3-1

5425-33 W Chicago Ave., Chicago

5425-33 W Chicago Ave., Chicago

N. LOTUS AVE

Public Alley