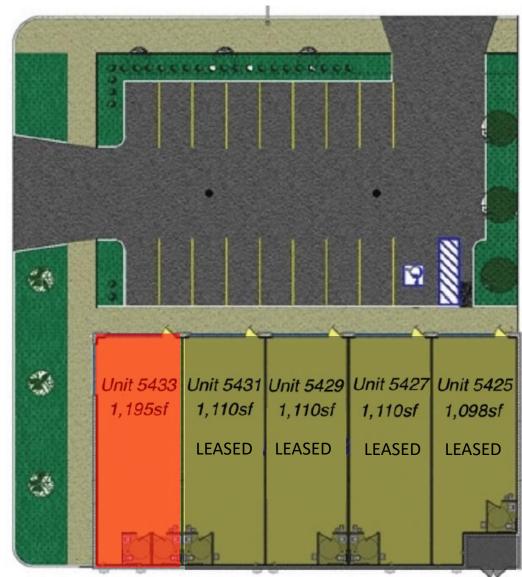

1,195 SF Retail Space 5425-33 W. Chicago Ave. Chicago, Illinois

## FOR LEASE

**ENDCAP RETAIL / RESTAURANT SPACE WITH PARKING** 

- 1,195 SF former Boost Mobile, Little Ceaser's Pizza and Beefy's fast food restaurants in high density, retail corridor on Chicago Avenue in Chicago's Austin neighborhood at corner of Lotus Ave.
- Great access, visibility and 20-car parking lot onsite.
- Newer (10 year old) 4-tenant, 5,623 sf center with 20-car parking
- Great visibility and access off Chicago and Lotus
- · Area co-tenants include McDonalds, Dollar General, Family Dollar
- Zoning: B3-1