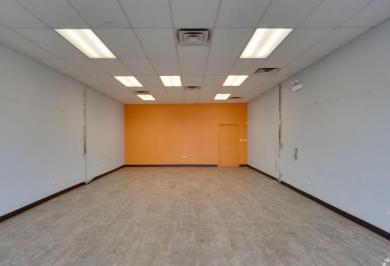

1,195 SF Retail Space 5425-33 W. Chicago Ave. Chicago, Illinois

## FOR LEASE

**ENDCAP RETAIL / RESTAURANT SPACE WITH PARKING** 

- 1,195 SF former Boost Mobile, Little Ceaser's Pizza and Beefy's fast food restaurants in high density, retail corridor on Chicago Avenue in Chicago's Austin neighborhood at corner of Lotus Ave.
- Great access, visibility and 20-car parking lot onsite.
- Newer (10 year old) 4-tenant, 5,623 sf center with 20-car parking
- Great visibility and access off Chicago and Lotus
- · Area co-tenants include McDonalds, Dollar General, Family Dollar
- Zoning: B3-1