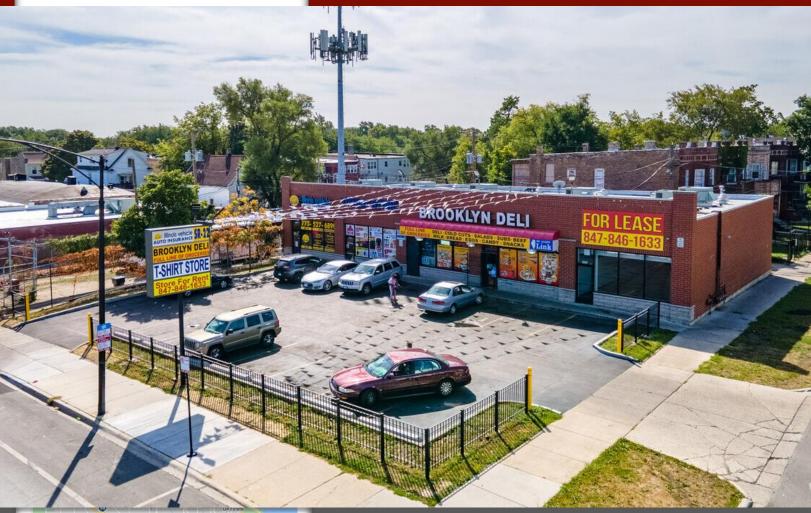

1,195 SF Retail Space 5425-33 W. Chicago Ave. Chicago, Illinois

## FOR LEASE

**ENDCAP RETAIL / RESTAURANT SPACE WITH PARKING** 

- 1,195 SF former Boost Mobile, Little Ceaser's Pizza and Beefy's fast food restaurants in high density, retail corridor on Chicago Avenue in Chicago's Austin neighborhood at corner of Lotus Ave.
- Great access, visibility and 20-car parking lot onsite.
- Newer (10 year old) 4-tenant, 5,623 sf center with 20-car parking
- Great visibility and access off Chicago and Lotus
- · Area co-tenants include McDonalds, Dollar General, Family Dollar
- Zoning: B3-1