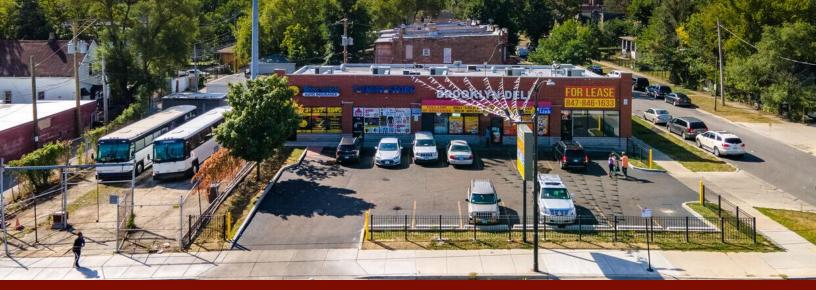

1,195 SF Retail Space 5425-33 W. Chicago Ave. Chicago, Illinois

## FOR LEASE

**ENDCAP RETAIL / RESTAURANT SPACE WITH PARKING** 

- 1,195 SF former Boost Mobile, Little Ceaser's Pizza and Beefy's fast food restaurants in high density, retail corridor on Chicago Avenue in Chicago's Austin neighborhood at corner of Lotus Ave.
- Great access, visibility and 20-car parking lot onsite.
- Newer (10 year old) 4-tenant, 5,623 sf center with 20-car parking
- Great visibility and access off Chicago and Lotus
- · Area co-tenants include McDonalds, Dollar General, Family Dollar
- Zoning: B3-1

5425-33 W Chicago Ave., Chicago

5425-33 W Chicago Ave., Chicago

N. LOTUS AVE

Public Alley