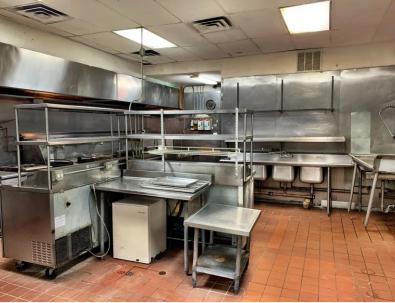

## FOR LEASE

**FULL FF&E RESTAURANT SPACE-NO KEY MONEY** 

- 1,550 sf fully-fixtured restaurant space with stainless kitchen equipment 26' hood, cooler, stoves, sinks and more on Lincoln Ave. at Belden.
- Two ADA-compliant restrooms and garage for deliveries/parking.
- Just south of Lincoln Common commercial/residential development with 100,000 SF of new retail space, 538 apartment units, 40 luxury condos, senior living facility, office building, and an 850-stall parking garage.
- A variety of retail, as well as established restaurants, nightclubs and entertainment venues along Lincoln Avenue.
- DePaul University within one-two block walk.
- Very strong daytime population and area demographics.

2269 N Lincoln Ave., Chicago, Illinois

Full FF&E in FOH and kitchen including hood/black iron, stoves, sinks, cooler and all dining furniture

2269 N Lincoln Ave., Chicago, Illinois