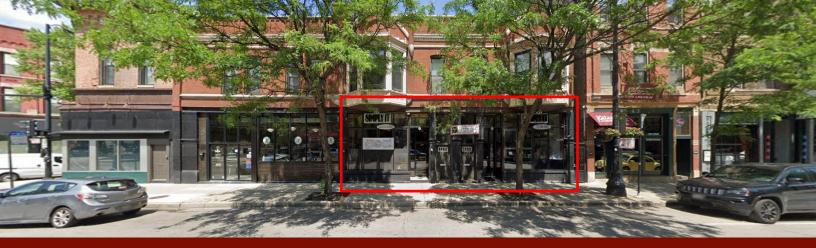

BACK ON THE MARKET 1,550 SF Restaurant Space 2269 N. Lincoln Ave. (Lincoln Park) Chicago

## FOR LEASE

**FULL FF&E RESTAURANT SPACE-NO KEY MONEY** 

- 1,550 sf fully-fixtured restaurant space with stainless kitchen equipment 26' hood, cooler, stoves, sinks and more on Lincoln Ave. at Belden.
- Two ADA-compliant restrooms and garage for deliveries/parking.
- Just south of Lincoln Common commercial/residential development with 100,000 SF of new retail space, 538 apartment units, 40 luxury condos, senior living facility, office building, and an 850-stall parking garage.
- A variety of retail, as well as established restaurants, nightclubs and entertainment venues along Lincoln Avenue.
- DePaul University within one-two block walk.
- Very strong daytime population and area demographics.