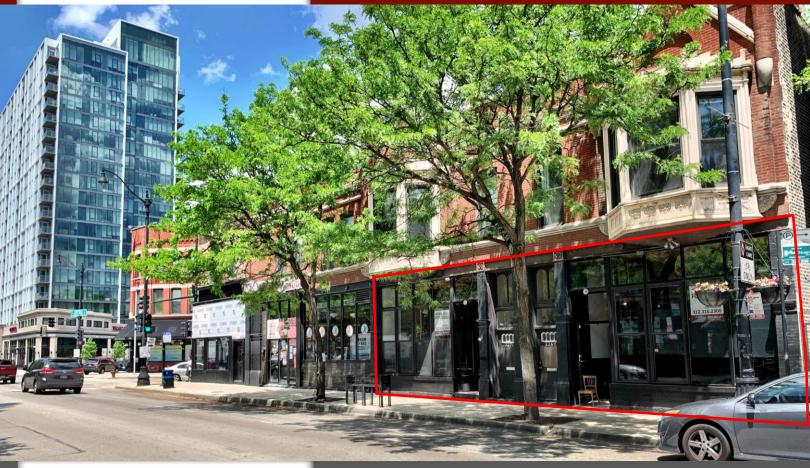

BACK ON THE MARKET 1,550 SF Restaurant Space 2269 N. Lincoln Ave. (Lincoln Park) Chicago

## FOR LEASE

**FULL FF&E RESTAURANT SPACE-NO KEY MONEY** 

- 1,550 sf fully-fixtured restaurant space with stainless kitchen equipment 26' hood, cooler, stoves, sinks and more on Lincoln Ave. at Belden.
- Two ADA-compliant restrooms and garage for deliveries/parking.
- Just south of Lincoln Common commercial/residential development with 100,000 SF of new retail space, 538 apartment units, 40 luxury condos, senior living facility, office building, and an 850-stall parking garage.
- A variety of retail, as well as established restaurants, nightclubs and entertainment venues along Lincoln Avenue.
- DePaul University within one-two block walk.
- Very strong daytime population and area demographics.