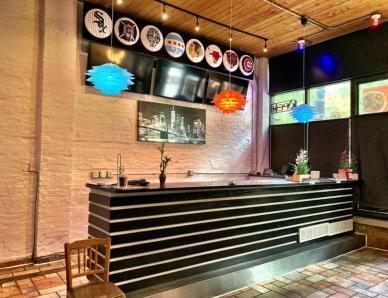

## FOR LEASE

**FULL FF&E RESTAURANT SPACE-NO KEY MONEY** 

- 1,550 sf fully-fixtured restaurant space with stainless kitchen equipment 26' hood, cooler, stoves, sinks and more on Lincoln Ave. at Belden.
- Two ADA-compliant restrooms and garage for deliveries/parking.
- Just south of Lincoln Common commercial/residential development with 100,000 SF of new retail space, 538 apartment units, 40 luxury condos, senior living facility, office building, and an 850-stall parking garage.
- A variety of retail, as well as established restaurants, nightclubs and entertainment venues along Lincoln Avenue.
- DePaul University within one-two block walk.
- Very strong daytime population and area demographics.

2269 N Lincoln Ave., Chicago, Illinois

Full FF&E in FOH and kitchen including hood/black iron, stoves, sinks, cooler and all dining furniture

2269 N Lincoln Ave., Chicago, Illinois