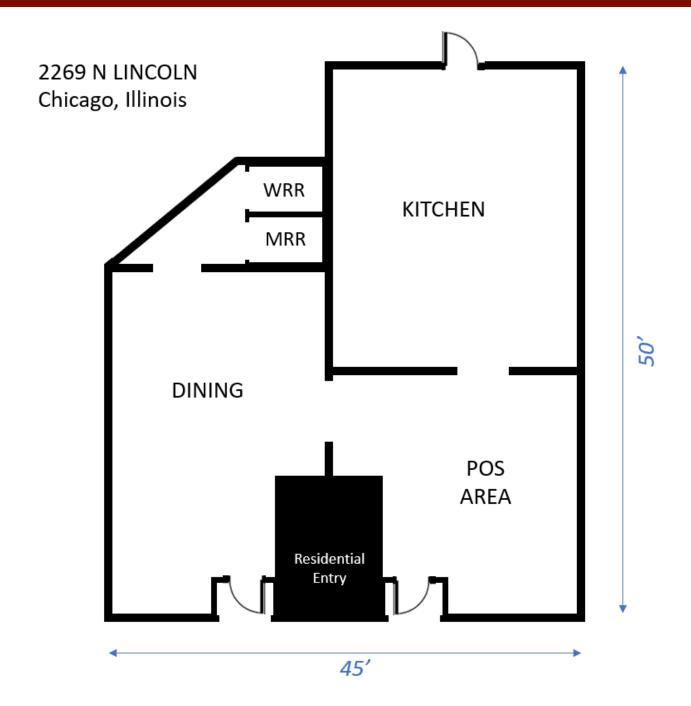

2269 N Lincoln Ave., Chicago, Illinois

Full FF&E in FOH and kitchen including hood/black iron, stoves, sinks, cooler and all dining furniture

2269 N Lincoln Ave., Chicago, Illinois