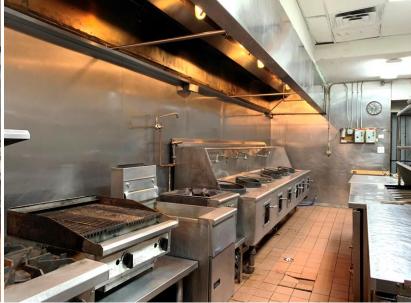

## FOR LEASE

**FULL FF&E RESTAURANT SPACE-NO KEY MONEY** 

- 1,550 sf fully-fixtured restaurant space with stainless kitchen equipment 26' hood, cooler, stoves, sinks and more on Lincoln Ave. at Belden.
- Two ADA-compliant restrooms and garage for deliveries/parking.
- Just south of Lincoln Common commercial/residential development with 100,000 SF of new retail space, 538 apartment units, 40 luxury condos, senior living facility, office building, and an 850-stall parking garage.
- A variety of retail, as well as established restaurants, nightclubs and entertainment venues along Lincoln Avenue.
- DePaul University within one-two block walk.
- Very strong daytime population and area demographics.

2269 N Lincoln Ave., Chicago, Illinois

Full FF&E in FOH and kitchen including hood/black iron, stoves, sinks, cooler and all dining furniture

2269 N Lincoln Ave., Chicago, Illinois