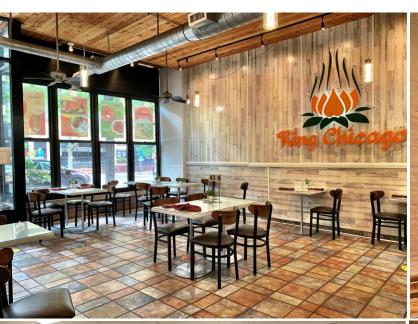

## FOR LEASE

**FULL FF&E RESTAURANT SPACE-NO KEY MONEY** 

- 1,550 sf fully-fixtured restaurant space with stainless kitchen equipment 26' hood, cooler, stoves, sinks and more on Lincoln Ave. at Belden.
- Two ADA-compliant restrooms and garage for deliveries/parking.
- Just south of Lincoln Common commercial/residential development with 100,000 SF of new retail space, 538 apartment units, 40 luxury condos, senior living facility, office building, and an 850-stall parking garage.
- A variety of retail, as well as established restaurants, nightclubs and entertainment venues along Lincoln Avenue.
- DePaul University within one-two block walk.
- Very strong daytime population and area demographics.

2269 N Lincoln Ave., Chicago, Illinois

Full FF&E in FOH and kitchen including hood/black iron, stoves, sinks, cooler and all dining furniture

2269 N Lincoln Ave., Chicago, Illinois