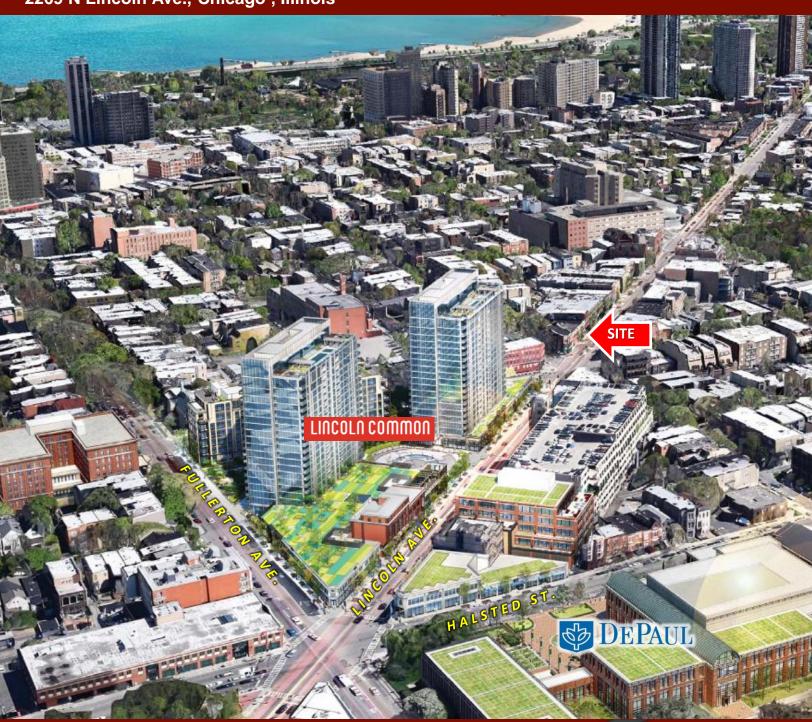

## FOR LEASE

**FULL FF&E RESTAURANT SPACE-NO KEY MONEY** 

- 1,550 sf fully-fixtured restaurant space with stainless kitchen equipment 26' hood, cooler, stoves, sinks and more on Lincoln Ave. at Belden.
- Two ADA-compliant restrooms and garage for deliveries/parking.
- Just south of Lincoln Common commercial/residential development with 100,000 SF of new retail space, 538 apartment units, 40 luxury condos, senior living facility, office building, and an 850-stall parking garage.
- A variety of retail, as well as established restaurants, nightclubs and entertainment venues along Lincoln Avenue.
- DePaul University within one-two block walk.
- Very strong daytime population and area demographics.